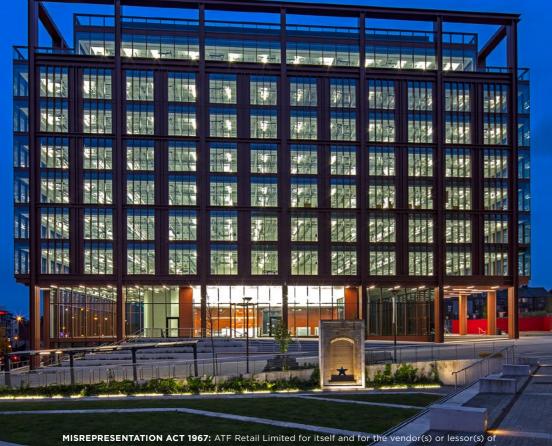

A landmark 24-acre development transforming the Newcastle City Centre landscape and the **Number 1 fastest-growing** tech region in the UK (excluding London).

- Providing world class research, buzzing start-ups, international brands and progressive homeowners
- 10 world class buildings providing over 500,000 sq ft and set to rise
- Home to circa 50,000 students
- Home for 450 (+PRS) inspirational homes for professional families and the private rented sector
- Situated in a thriving and fast-moving part of Newcastle City Centre
- Opportunity for high quality café and restaurant operator to gain early representation within The Lumen Grade A office scheme

- An exciting café, bar, restaurant opportunity in the heart of Newcastle Helix
- Situated in the western elevation of the Lumen the accommodation will offer a gross internal area of 263 sq m (2,832 sq ft) with an opportunity for additional external seating to the western elevation
- Accessed directly from Firebrick Avenue as well as the central lobby from The Lumen
- Opportunity for external seating
- Consent for restaurant & café use
- Expressions of interest are sought from operators whose core brand compliments this flagship development, its innovators, businesses, students and residents