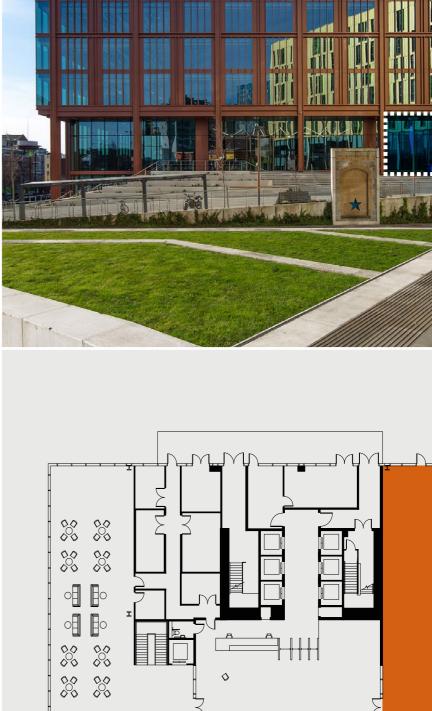

- An exciting café, bar, restaurant opportunity in the heart of Newcastle Helix
- Situated in the western elevation of the Lumen the accommodation will offer a gross internal area of 263 sq m (2,832 sq ft) with an opportunity for additional external seating to the western elevation
- Accessed directly from Firebrick Avenue as well as the central lobby from The Lumen
- Opportunity for external seating
- Consent for restaurant & café use
- Expressions of interest are sought from operators whose core brand compliments this flagship development, its innovators, businesses, students and residents

**263** sq m (2,831 sq ft)

Floorplans not to scale, for indicative purposes only.