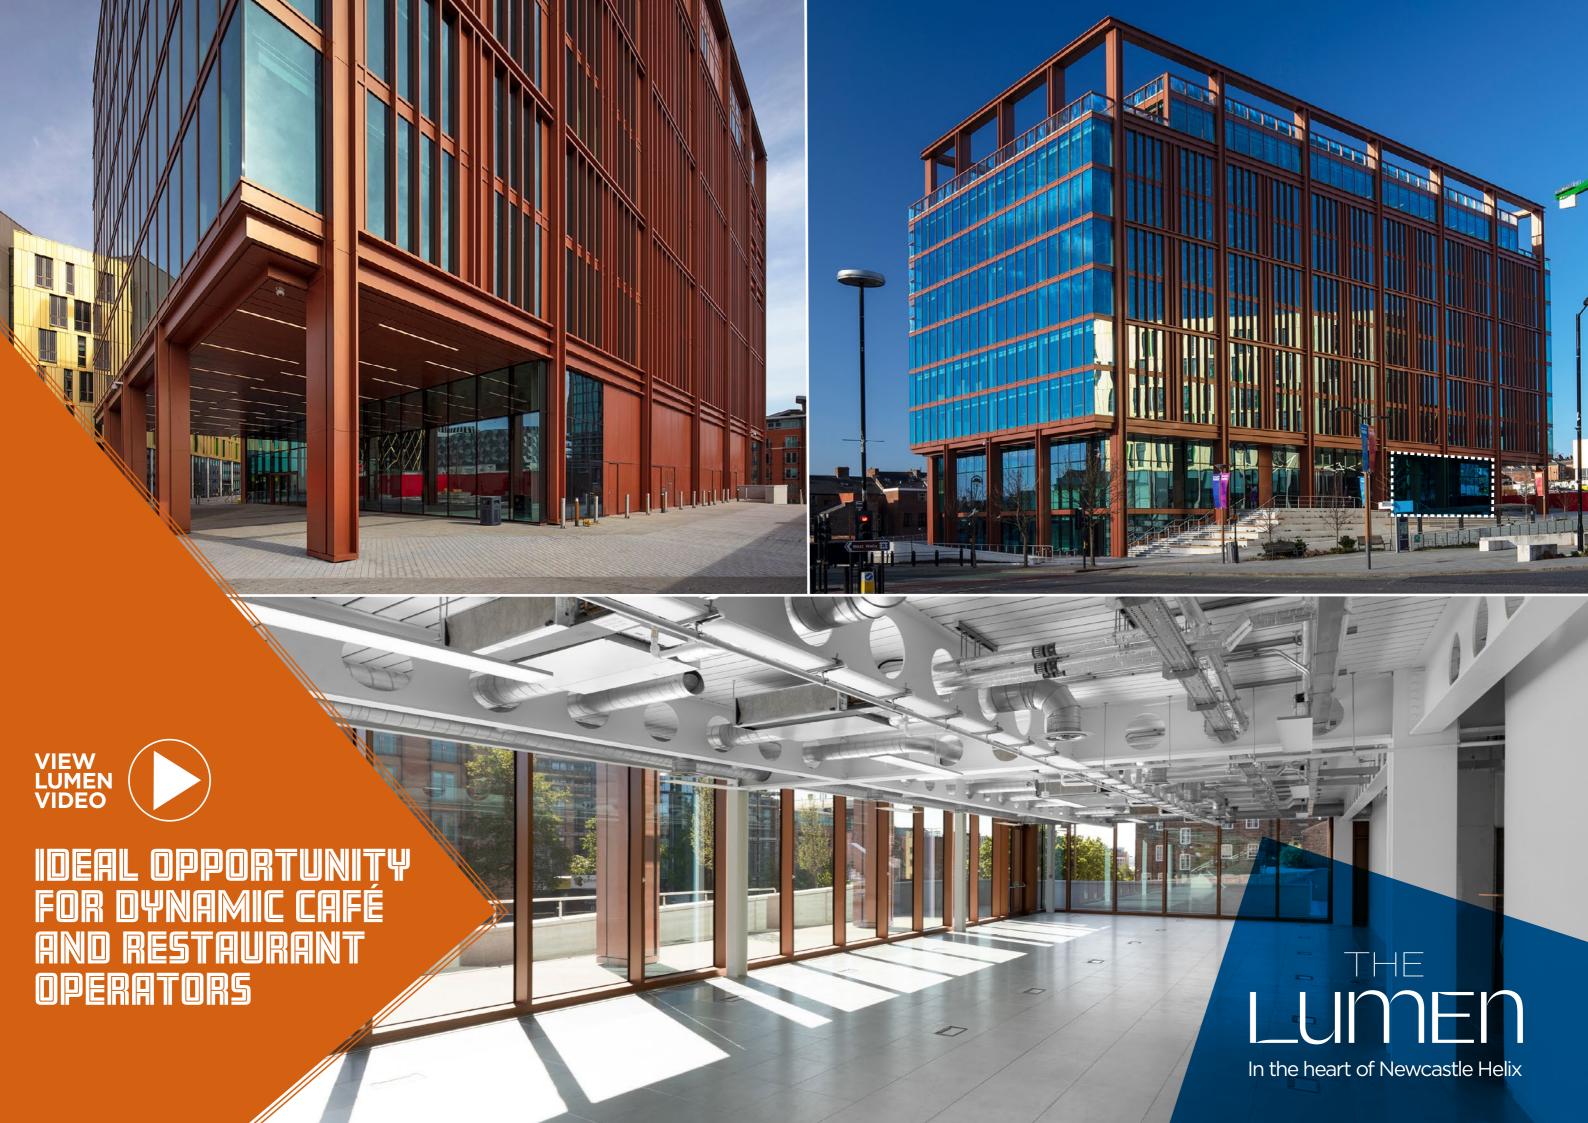

A landmark 24-acre development transforming the Newcastle City Centre landscape and the **Number 1 fastest-growing** tech region in the UK (excluding London).

- Providing world class research, buzzing start-ups, international brands and progressive homeowners
- 10 world class buildings providing over 500,000 sq ft and set to rise
- Home to circa 50,000 students
- Home for 450 (+PRS) inspirational homes for professional families and the private rented sector
- Situated in a thriving and fast-moving part of Newcastle City Centre
- Opportunity for high quality café and restaurant operator to gain early representation within The Lumen Grade A office scheme

- An exciting café, bar, restaurant opportunity in the heart of Newcastle Helix
- Situated in the western elevation of the Lumen the accommodation will offer a gross internal area of 263 sq m (2,832 sq ft) with an opportunity for additional external seating to the western elevation
- Accessed directly from Firebrick Avenue as well as the central lobby from The Lumen
- Opportunity for external seating
- Consent for restaurant & café use
- Expressions of interest are sought from operators whose core brand compliments this flagship development, its innovators, businesses, students and residents