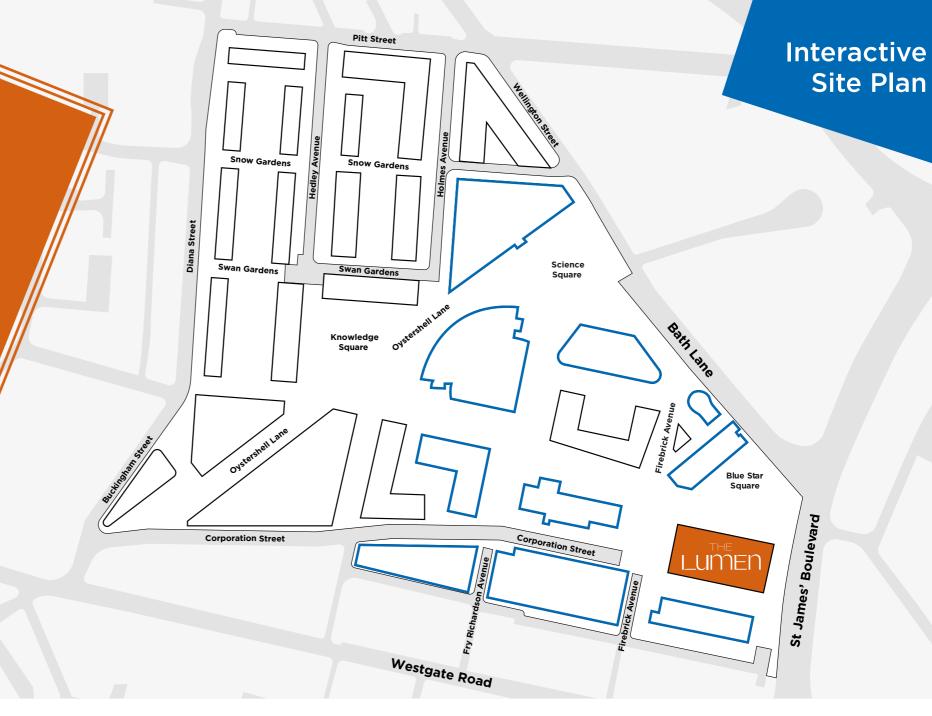

## OFFICES & RESIDENTIAL

- 1 City Gate
- 2 Wellbar Central
- 3 Time Central
- 4 Strawberry Place
- 5 Hadrian's Tower

### **EDUCATION**

- 6 International Centre for Life 15 Crowne Plaza
- 7 Northumbria University
- 8 North East Futures UTC
- 9 Newcastle College 10 Discovery Museum
- 11 City Library
- 12 Dance City
- 13 Newcastle University **Business School**
- 14 Urban Sciences Building

### **LEISURE & RETAIL**

- **16** Sandman Signature
- **17** Lane 7
- 18 Metro Radio Arena
- 19 Theatre Royal
- 20 Northern Stage
- 21 Leazes Park
- 22 Exhibition Park
- 23 The Sage Gateshead
- 24 Baltic Centre for Contemporary Art
- 25 Laing Art Gallery
- **26** Grey Street
- 27 Eldon Square
- 28 Grosvenor Casino

### RESTAURANTS

- 29 The Botanist
- 30 All Bar One
- **31** Decantus
- 32 Pink Lane Coffee
- **33** Blake's
- **34** China Town
- 35 The Earl of Pitt Street
- **36** Café 21
- **37** House of Tides
- 38 Marco Pierre White Steakhouse
- **39** Blackfriars
- 40 Fujiyama Teppanyaki