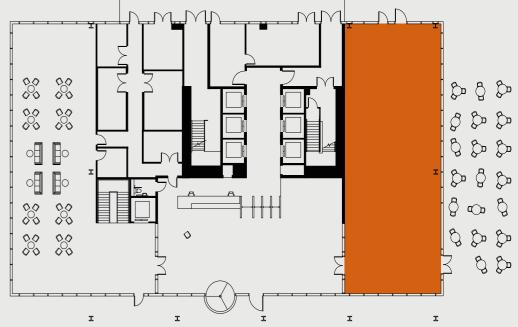

- An exciting café, bar, restaurant opportunity in the heart of Newcastle Helix
- Situated in the western elevation of the Lumen the accommodation will offer a gross internal area of 263 sq m (2,832 sq ft) with an opportunity for additional external seating to the western elevation
- Accessed directly from Firebrick Avenue as well as the central lobby from The Lumen
- Opportunity for external seating
- Consent for restaurant & café use
- Expressions of interest are sought from operators whose core brand compliments this flagship development, its innovators, businesses, students and residents

**263** sq m (2,831 sq ft)

Floorplans not to scale, for indicative purposes only.