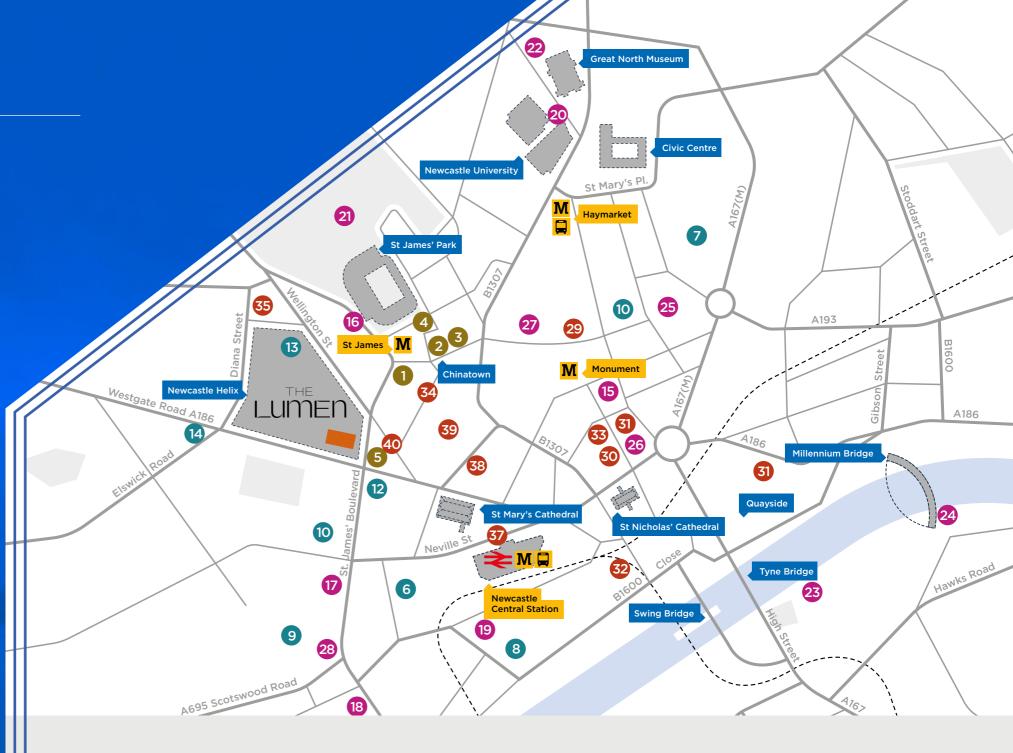

## OFFICES & RESIDENTIAL

- 1 City Gate
- 2 Wellbar Central
- 3 Time Central
- 4 Strawberry Place
- 5 Hadrian's Tower

### **EDUCATION**

- 6 International Centre for Life 15 Crowne Plaza
- 7 Northumbria University
- 8 North East Futures UTC
- 9 Newcastle College 10 Discovery Museum
- 11 City Library
- 12 Dance City
- 13 Newcastle University **Business School**
- 14 Urban Sciences Building

### **LEISURE & RETAIL**

- **16** Sandman Signature
- **17** Lane 7
- 18 Metro Radio Arena
- 19 Theatre Royal
- 20 Northern Stage
- 21 Leazes Park
- 22 Exhibition Park
- 23 The Sage Gateshead
- 24 Baltic Centre for Contemporary Art
- 25 Laing Art Gallery
- **26** Grey Street
- 27 Eldon Square
- 28 Grosvenor Casino

### RESTAURANTS

- 29 The Botanist
- 30 All Bar One
- **31** Decantus
- 32 Pink Lane Coffee
- **33** Blake's
- **34** China Town
- 35 The Earl of Pitt Street
- **36** Café 21
- **37** House of Tides
- 38 Marco Pierre White Steakhouse
- **39** Blackfriars
- 40 Fujiyama Teppanyaki